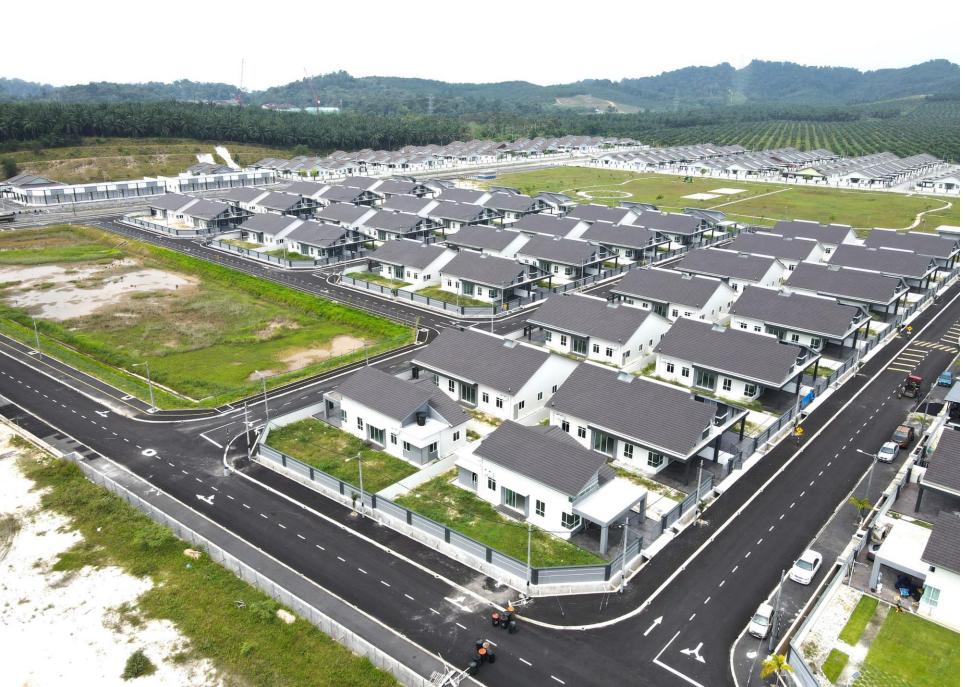

The project has commenced in year of 2018 divided into 5 phases that comprises of total 376 units including residential and commercial property. The project has fully completed and successfully obtained CCC in March-2024.

### Phase 1

| Single Storey Bungalow I | House [80 Units] |
|--------------------------|------------------|
| Land Size                | : 45' x 80'      |
| No of Bedroom            | : 4              |
| No of Bathroom           | : 2              |

### Phase 2

| Single Storey Bungalow Hous | se [80 Units] |
|-----------------------------|---------------|
| Land Size                   | : 45' x 80'   |
| No of Bedroom               | : 4           |
| No of Bathroom              | : 2           |
|                             |               |