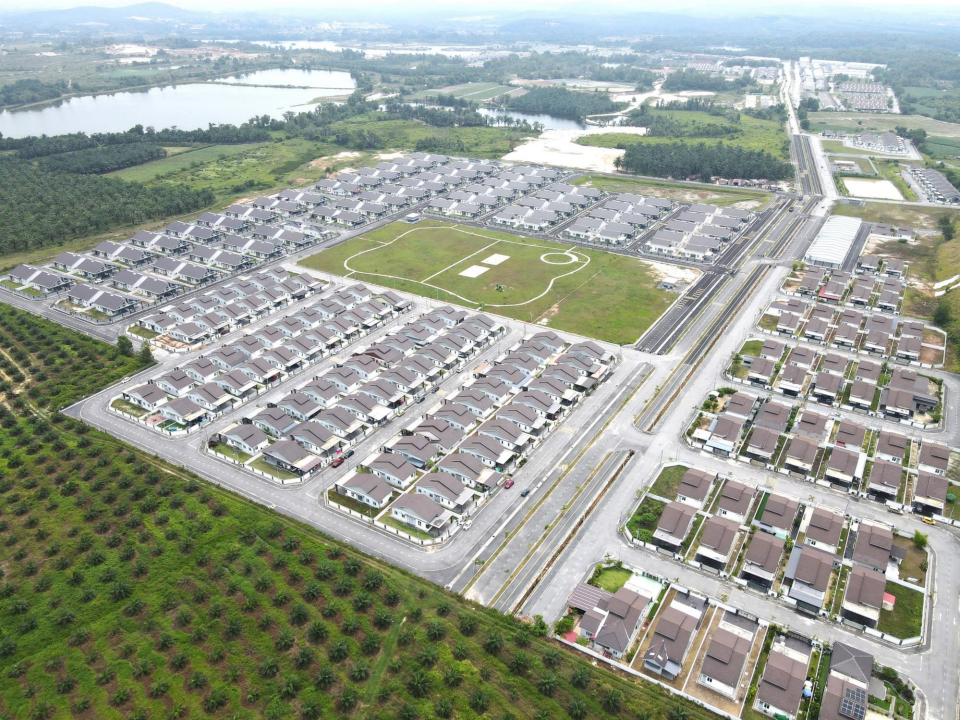

# UNI PARKLAND Taman Tronoh Universiti, Perak

It is one of the **Perak** state government initiative project located in Daerah Kinta with the objective to assist its citizens in purchasing their first home at affordable price.

The project locates adjacent with **Seri Iskandar and Batu Gajah** that making it a self-sufficient with social amenities such as universities, schools, hospital, government offices amidst various matured and growing commercial centre links with Ipoh-Lumut Highway, an easy access way to & fro from East to West between Ipoh City and Sitiawan.

The project has commenced in year of 2018 divided into 5 phases that comprises of total 376 units including residential and commercial property. The project has fully completed and successfully obtained CCC in March-2024.