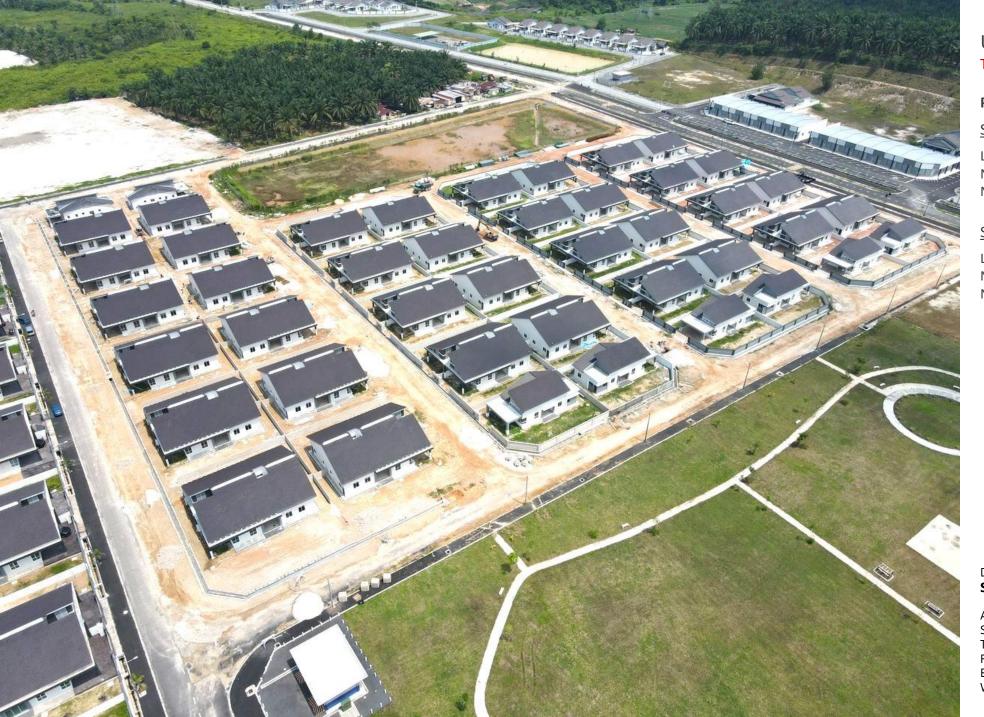

#### Phase 5

| Single Storey Bungalow Hous | e [8 Units] |
|-----------------------------|-------------|
| Land Size                   | : 45′ x 80′ |
| No of Bedroom               | : 4         |
| No of Bathroom              | : 2         |
|                             |             |

#### Single Storey Semi-D House [72 Units]

| Land Size      | : 45' x 80' |
|----------------|-------------|
| No of Bedroom  | : 4         |
| No of Bathroom | : 2         |